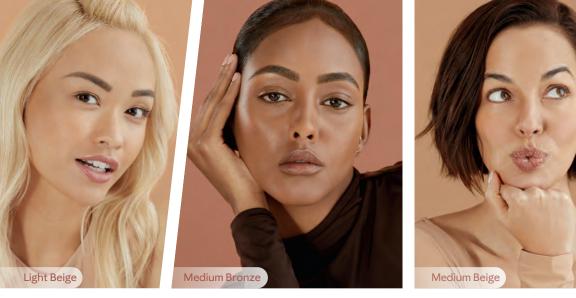

# INTRODUCING MARY KAY® SILKY

Deep lvory

Light-Medium Ivory

Ready to make a powder move? NEW *Mary Kay*\* Silky Setting Powder delivers a photo-ready, soft-focus effect in 12 complexion-perfecting, skin tone-matching, silky-smooth shades. With shine-minimizing coverage and natural-looking color correction, this is one beauty detail you're sure to love.

Whether your skin is fair ivory, beautifully bronze or a gorgeous complexion in between, NEW *Mary Kay*\* Silky Setting Powder has a silky shade for you. Delight in the photo-ready perfection that comes from finding your perfect match!