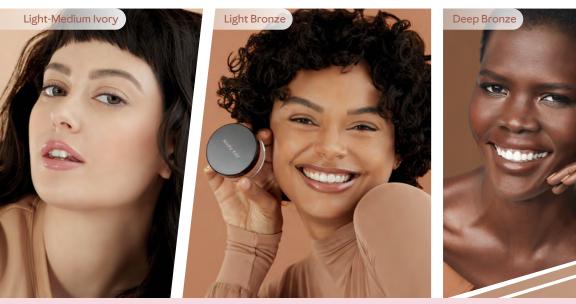

# INTRODUCING MARY KAY® SILKY

Deep lvory

Light-Medium Ivory

Ready to make a powder move? NEW *Mary Kay*\* Silky Setting Powder delivers a photo-ready, soft-focus effect in 12 complexion-perfecting, skin tone-matching, silky-smooth shades. With shine-minimizing coverage and natural-looking color correction, this is one beauty detail you're sure to love.

Whether your skin is fair ivory, beautifully bronze or a gorgeous complexion in between, NEW *Mary Kay*\* Silky Setting Powder has a silky shade for you. Delight in the photo-ready perfection that comes from finding your perfect match!