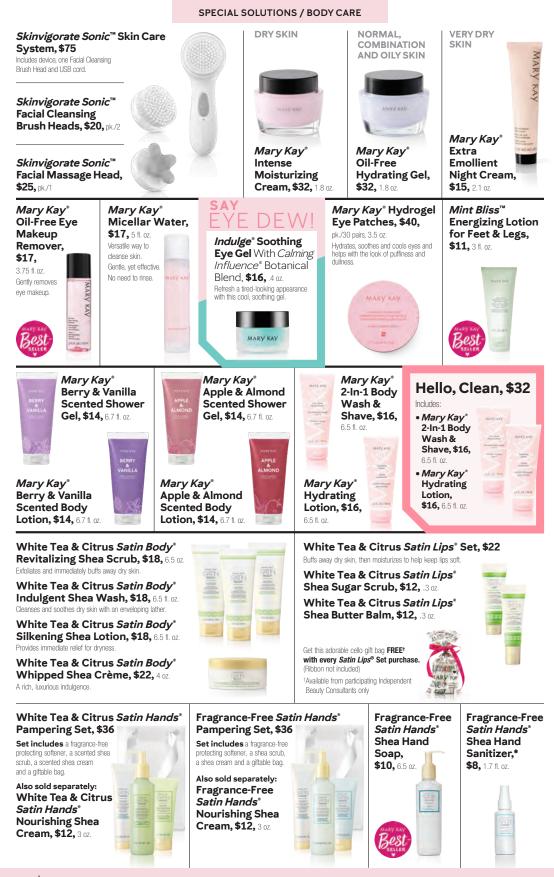

> > Never miss that fresh-skin feeling again with a versatile way to cleanse skin.

> > > *Mary Kay*\* Micellar Water, \$17

Hydrates, soothes and cools eyes and helps with the look of puffiness and dullness.

*Mary Kay*<sup>°</sup> Hydrogel Eye Patches, \$40, pk./30 pairs

# SHEA

Ingredient Spotlight:

SHEA BUTTER

Used for centuries to protect, enrich and soften skin, shea butter is known to contain omega-3s, which are known to help maintain skin's natural moisture barrier. When skin's barrier is protected, precious moisture is less likely to escape. Take skin care beyond your beautiful face with a trio of treasures enriched with nourishing shea butter for supremely soft skin. From head to toe, shea is the way to go.

### FULL-BODY PAMPERING

Experience skin that feels satiny-soft and smooth in three refreshing ways.

White Tea & Citrus *Satin Body*<sup>®</sup> Indulgent Shea Wash, \$18

White Tea & Citrus *Satin Body*<sup>\*</sup> Silkening Shea Lotion, \$18

White Tea & Citrus *Satin Body*<sup>\*</sup> Revitalizing Shea Scrub, \$18

### HEAVENLY HANDS

Show your hands some love with a revitalizing, moisturizing set.

White Tea & Citrus *Satin Hands*\* Pampering Set, \$36

### KISSABLY SMOOTH LIPS

Polish lips and watch dryness melt away with shea and jojoba butters.

White Tea & Citrus Satin Lips<sup>®</sup> Set, \$22

### SHEA SANITIZING SPRAY

Discover a no-rinse, fast-drying formula infused with moisturizing ingredients.

Fragrance-Free *Satin Hands*\* Shea Hand Sanitizer,\* \$8 (not shown)

### CLEAN & SMOOTH

Thoroughly cleanse hands without leaving them feeling overly dry, thanks to nourishing shea butter.

Fragrance-Free *Satin Hands*\* Shea Hand Soap, **\$10** (not shown)