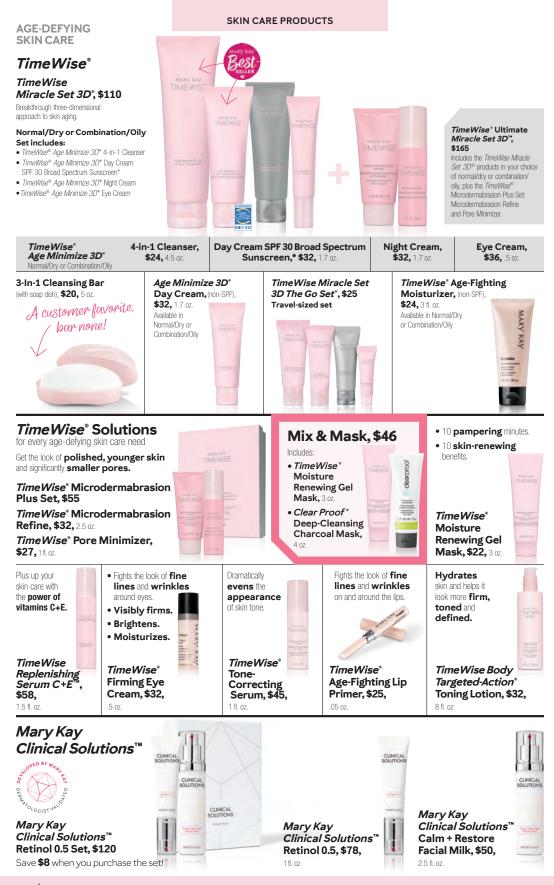

# AGE-DEFYING

Take a 3D approach to youthful-looking skin with *TimeWise Miracle Set 3D*\*. Tackle multiple concerns with a single regimen consisting of three powerful steps, morning and night.

### TIMEWISE MIRACLE SET 3D°, \$110

Save \$14 when you buy the set!

Mary Kay is proud to share that the *TimeWise Miracle Set 3D*\* has earned the Good Housekeeping Seal.

### PLUS UP YOUR SKIN CARE.

Vitamin C is great for skin. So is vitamin E. Put them together, and they become truly extraordinary. Daily use delivers skin that's visibly firmer, brighter — glowing with good health.

TimeWise Replenishing Serum C+E™, \$58

### STEP 1: CLEANSE (C. ) *TimeWise\* Age Minimize* 3D\* 4-in-1 Cleanser, \$24

Remove complexiondulling impurities, and leave skin feeling clean and exfoliated.

### STEP 2: PROTECT : *Time Wise\* Age Minimize 3D\** Day Cream SPF 30 Broad Spectrum Sunscreen,\* \$32

Re-energize your skin's natural glow while protecting it against UVA/UVB rays.

### REPLENISH )) *TimeWise\* Age Minimize 3D\** Night Cream, \$32

Smooth on before bed, and wake up to skin that looks firmer and feels rejuvenated.

### BRIGHTEN EYES (Constraint) TimeWise<sup>®</sup> Age Minimize 3D<sup>®</sup> Eye Cream, \$36

Help improve the appearance of dark circles, undereye puffiness, fine lines and wrinkles.

MARY KAY TIMEWISF newise