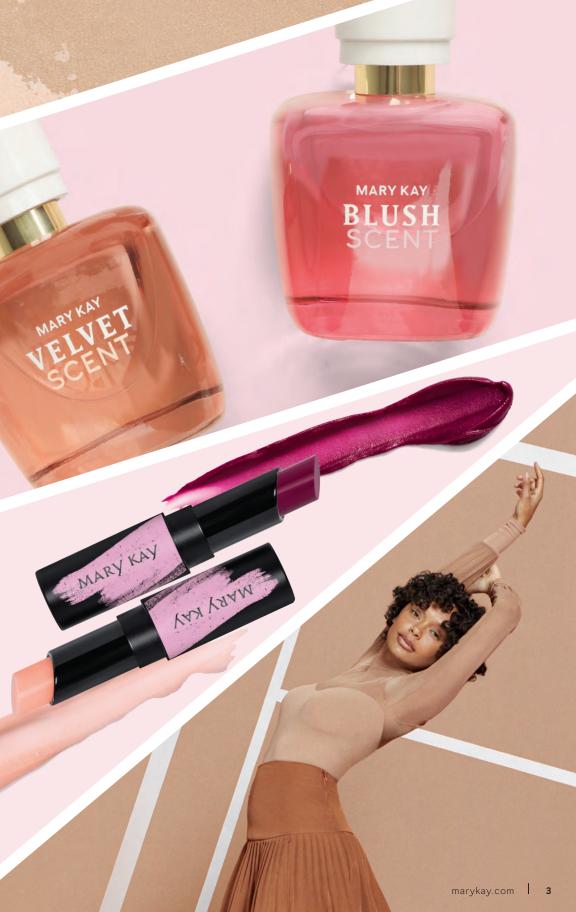

# EXPRESS YOURSELF IN A UNIQUELY YOU HUE!

PINK (Shown on Larissa)

Love your lips with two feel-good lip balm shades that feature pH-reactive ingredients for a hue that's all you.

### **IT'S pHENOMINAL!**

- Each shade transforms based on your unique chemistry.
- Both shades provide a subtle flush of one-of-a-kind color.
- The balm contains a moisturizing complex for soft, creamy color and kissable lips.

Limited-Edition<sup>†</sup> Mary Kay<sup>\*</sup> Intuitive pH Lip Balm in Pink and Berry, \$18 each

# STIR THE SENSES.

Let the light and airy scents swirl around you with two extraordinary, artisanal creations. Legendary fragrance notes like Bulgarian Rose and Vanilla from Madagascar make an unforgettable statement. Wear them individually or layered together for a wonderfully elevated experience.

New! Special-Edition<sup>†</sup> Mary Kay<sup>\*</sup> Scents Collection in Blush Scent Eau de Parfum and Velvet Scent Eau de Parfum, \$36 each

Blush Scent

MARY KAY® SCENTS COLLECTION

Envelops your senses with juicy, sparkling Cassis and rich, clean Sandalwood that surround its heart of timeless Bulgarian Rose.

### MARY KAY® SCENTS COLLECTION

Draws you in with the delicious warmth of Vanilla, while notes of Pear and Jasmine float above in a mesmerizing sequence.

Two scents, three ways!

TRY ONE. TRY THE OTHER. THEN LAYER THEM TOGETHER.