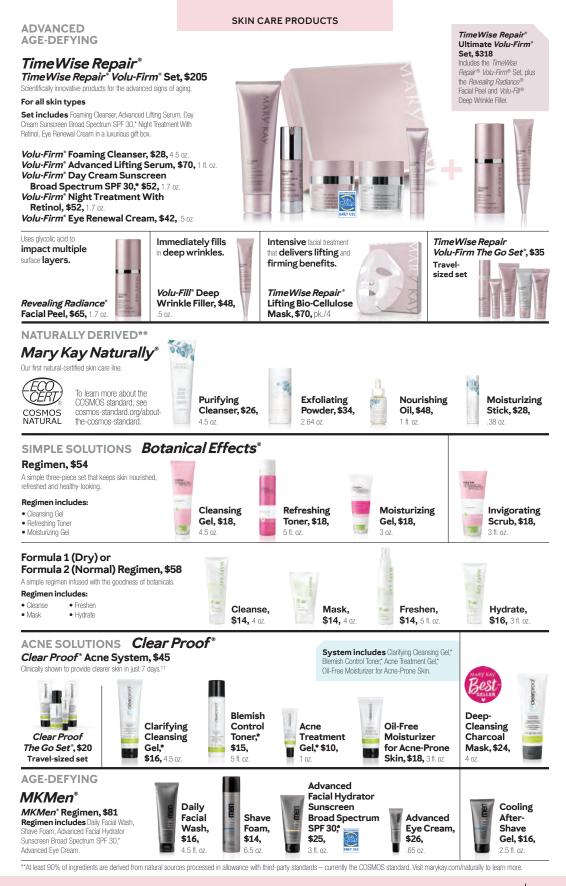

# LIFT & RESTORE IN FOUR STEPS.

Target the multiple reasons why skin ages with a set that addresses wrinkles, uneven skin tone, firmness and more!

### TIMEWISE REPAIR® VOLU-FIRM® SET, \$205

Save \$39 when you buy the set!

Mary Kay is proud to share that the *TimeWise Repair*\* *Volu-Firm*\* Set has earned the Good Housekeeping Seal.

### STEP 1: CLEANSE () *TimeWise Repair\* Volu-Firm\** Foaming Cleanser, \$28

night treatment with

Gently sweep away complexiondulling impurities while leaving skin feeling deeply cleansed, revitalized and hydrated.

### *TimeWise Repair® Volu-Firm®* Advanced Lifting Serum, \$70

Reclaim your triangle of youth, and leave skin feeling softer, smoother and more moisturized.<sup>†</sup>

### STEP 3: RESTORE - *Time Wise Repair*<sup>®</sup> *Volu-Firm*<sup>®</sup> Day Cream Sunscreen Broad Spectrum SPF 30,<sup>†</sup> \$52

Protect your skin against UVA/UVB damage while helping to support its natural collagen.<sup>#†</sup>

### REACTIVATE )) *TimeWise Repair*\* *Volu-Firm*\* Night Treatment With Retinol, \$52

Fight the appearance of deep lines and wrinkles while you sleep.

### STEP 4: **REAWAKEN** (Constraints) *TimeWise Repair*<sup>®</sup> *Volu-Firm*<sup>®</sup> Eye Renewal Cream, \$42

Target visible deep lines, dark circles, sagging, bags and upper eyelid droop.

\*Based on panelists who agreed with statements in a six-week independent consumer study in which 195 women used the serum twice a day \*Based on in vitro testing of key ingredients

# NATURALLY DERIVED<sup>++</sup> MULTITASKERS

### Mary Kay Naturally\* Purifying Cleanser, \$26

Infused with skin-soothing cornflower floral water and *sweet almond oil*, helps remove dirt and leaves skin feeling nourished and soothed.

### Mary Kay Naturally\* Nourishing Oil, \$48

Leaves skin feeling hydrated and contains a blend of sweet almond, olive and sesame oils.

### Mary Kay Naturally® **Exfoliating Powder**, \$34

Gently exfoliates skin, thanks to hydrogenated castor oil and citric acid.

### Mary Kay Naturally\* Moisturizing Stick, \$28

Made with candelilla wax and beeswax. it relieves dry skin, anywhere, anytime.

<sup>++</sup> At least 90% of ingredients are derived from natural sources processed in allowance with third-party standards – currently the COSMOS standard. Natural sources include water, plants, minerals, ingredients of mineral origin and other agricultural ingredients. For more information, go to marykay.com/naturally.

**ACNE SOLUTIONS** 

### CLEAR PROOF® ACNE SYSTEM. \$45

### Save \$14 when you buy the set!

clearproof

clearproo

System includes Clarifying Cleansing Gel,\* Blemish Control Toner,\* Acne Treatment Gel\* and Oil-Free Moisturizer for Acne-Prone Skin.

> ADD-ON FOR CLEARER-LOOKING SKIN

*Clear Proof*<sup>®</sup> Deep-Cleansing Charcoal Mask, \$24

clearprool

STEP 1: CLEANSE (Clarifying Cleansing Gel,\* \$16

STEP 2: CONTROL (CONTROL (CONT STEP 3: TARGET (Constraint) Clear Proof\* Acne Treatment Gel,\* \$10

STEP 4: MOISTURIZE (C) Clear Proof\* Oil-Free Moisturizer for Acne-Prone Skin, \$18 EASY BEAUTY SOLUTIONS

# MEN'S SKIN CARE BASICS

Good skin is always in, so give the men in your life a routine that helps them have healthy-looking skin.

*MKMEN*<sup>®</sup>, \$81 for the regimen

**Regimen includes** Daily Facial Wash, Shave Foam, Advanced Facial Hydrator Sunscreen Broad Spectrum SPF 30\* and Advanced Eye Cream.

### STEP 1: CLEANSE 🔆 D *MKMen*\* Daily Facial Wash, **\$16**

TTTS (STATEMAN AND A DAMAGE

Tough on dirt and oil and gentle on skin. Won't leave skin feeling stripped.

### STEP 2: SHAVE - *MKMen*\* Shave Foam, **\$14**

Creates a comfort zone between the razor and skin for a clean, close shave. Protects against razor burn.

### HYDRATE - *MKMen*\* Advanced Facial Hydrator Sunscreen Broad Spectrum SPF 30,\* \$25

Protects skin from damaging UVA and UVB rays. Contains an antioxidant to help fight free radicals on the skin.

### STEP 4: **REVIVE** () *MKMen*<sup>\*</sup> Advanced Eye Cream, \$26

Immediately hydrates and helps firm the look of skin around the eyes. Minimizes the appearance of fine lines and wrinkles.

### *MKMen*® Cooling After-Shave Gel, \$16

Helps calm razor burn, leaving skin feeling soft and moisturized. Contains ingredients that soothe, cool and refresh the skin.