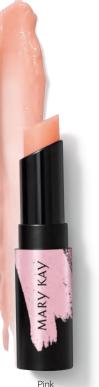

# EXPRESS YOURSELF IN A UNIQUELY YOU HUE!

PINK (Shown on Larissa)

Love your lips with two feel-good lip balm shades that feature pH-reactive ingredients for a hue that's all you.

### **IT'S pHENOMINAL!**

- Each shade transforms based on your unique chemistry.
- Both shades provide a subtle flush of one-of-a-kind color.
- The balm contains a moisturizing complex for soft, creamy color and kissable lips.

Limited-Edition<sup>†</sup> Mary Kay<sup>\*</sup> Intuitive pH Lip Balm in Pink and Berry, \$18 each