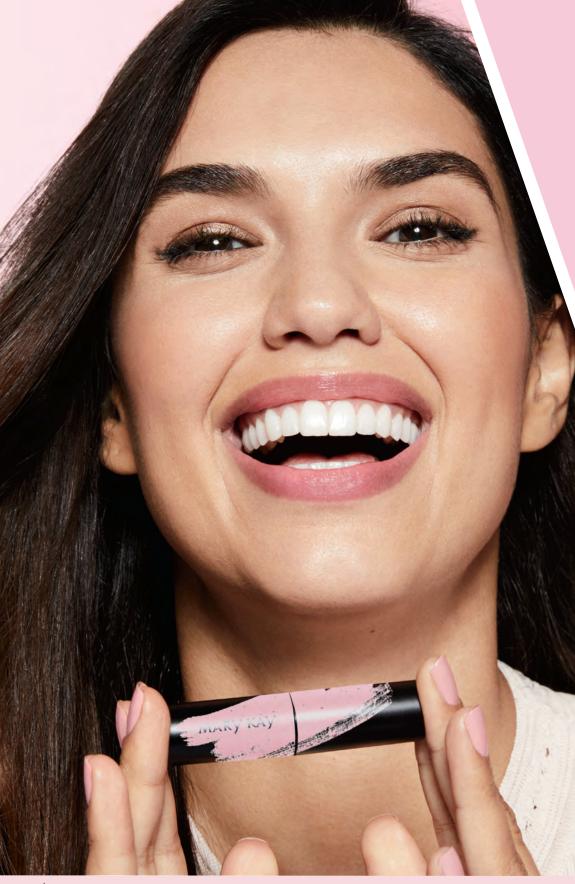

# EXPRESS YOURSELF IN A UNIQUELY YOU HUE!

PINK (Shown on Larissa)

Love your lips with two feel-good lip balm shades that feature pH-reactive ingredients for a hue that's all you.

### **IT'S pHENOMINAL!**

- Each shade transforms based on your unique chemistry.
- Both shades provide a subtle flush of one-of-a-kind color.
- The balm contains a moisturizing complex for soft, creamy color and kissable lips.

Limited-Edition<sup>†</sup> Mary Kay<sup>\*</sup> Intuitive pH Lip Balm in Pink and Berry, \$18 each