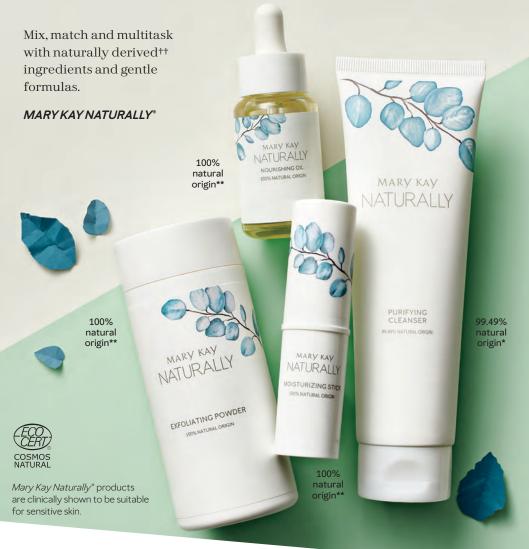

# NATURALLY DERIVED<sup>++</sup> MULTITASKERS

### Mary Kay Naturally\* Purifying Cleanser, \$26

Infused with skin-soothing cornflower floral water and *sweet almond oil*, helps remove dirt and leaves skin feeling nourished and soothed.

### Mary Kay Naturally\* Nourishing Oil, \$48

Leaves skin feeling hydrated and contains a blend of sweet almond, olive and sesame oils.

### Mary Kay Naturally® **Exfoliating Powder**, \$34

Gently exfoliates skin, thanks to hydrogenated castor oil and citric acid.

### Mary Kay Naturally\* Moisturizing Stick, \$28

Made with candelilla wax and beeswax. it relieves dry skin, anywhere, anytime.

<sup>++</sup> At least 90% of ingredients are derived from natural sources processed in allowance with third-party standards – currently the COSMOS standard. Natural sources include water, plants, minerals, ingredients of mineral origin and other agricultural ingredients. For more information, go to marykay.com/naturally.

- \*This means that 99.49% of ingredients are derived from natural sources processed in allowance with third-party standards currently the COSMOS standard. \*\*This means that 100% of ingredients are derived from natural sources processed in allowance with third-party standards currently the COSMOS standard.