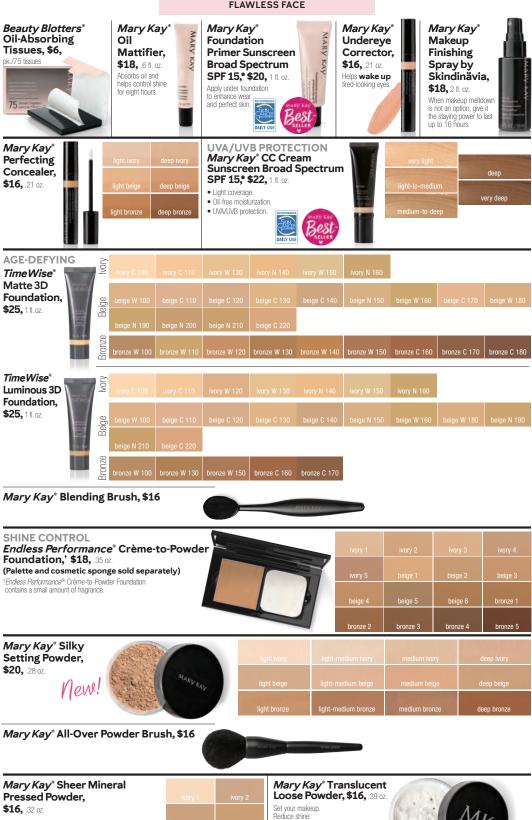

# AGE-DEFYING

Take a 3D approach to youthful-looking skin with *TimeWise Miracle Set 3D*\*. Tackle multiple concerns with a single regimen consisting of three powerful steps, morning and night.

### TIMEWISE MIRACLE SET 3D°, \$110

Save \$14 when you buy the set!

Mary Kay is proud to share that the *TimeWise Miracle Set 3D*\* has earned the Good Housekeeping Seal.

### PLUS UP YOUR SKIN CARE.

Vitamin C is great for skin. So is vitamin E. Put them together, and they become truly extraordinary. Daily use delivers skin that's visibly firmer, brighter — glowing with good health.

TimeWise Replenishing Serum C+E™, \$58

### STEP 1: CLEANSE (C. ) *TimeWise\* Age Minimize* 3D\* 4-in-1 Cleanser, \$24

Remove complexiondulling impurities, and leave skin feeling clean and exfoliated.

### STEP 2: PROTECT : *Time Wise\* Age Minimize 3D\** Day Cream SPF 30 Broad Spectrum Sunscreen,\* \$32

Re-energize your skin's natural glow while protecting it against UVA/UVB rays.

### REPLENISH )) *TimeWise\* Age Minimize 3D\** Night Cream, \$32

Smooth on before bed, and wake up to skin that looks firmer and feels rejuvenated.

### BRIGHTEN EYES (Constraint) TimeWise<sup>®</sup> Age Minimize 3D<sup>®</sup> Eye Cream, \$36

Help improve the appearance of dark circles, undereye puffiness, fine lines and wrinkles.

MARY KAY TIMEWISF newise

# LIFT & RESTORE IN FOUR STEPS.

Target the multiple reasons why skin ages with a set that addresses wrinkles, uneven skin tone, firmness and more!

### TIMEWISE REPAIR® VOLU-FIRM® SET, \$205

Save \$39 when you buy the set!

Mary Kay is proud to share that the *TimeWise Repair*\* *Volu-Firm*\* Set has earned the Good Housekeeping Seal.

### STEP 1: CLEANSE () *TimeWise Repair\* Volu-Firm\** Foaming Cleanser, \$28

night treatment with

Gently sweep away complexiondulling impurities while leaving skin feeling deeply cleansed, revitalized and hydrated.

### *TimeWise Repair® Volu-Firm®* Advanced Lifting Serum, \$70

Reclaim your triangle of youth, and leave skin feeling softer, smoother and more moisturized.<sup>†</sup>

### STEP 3: RESTORE - *Time Wise Repair*<sup>®</sup> *Volu-Firm*<sup>®</sup> Day Cream Sunscreen Broad Spectrum SPF 30,<sup>†</sup> \$52

Protect your skin against UVA/UVB damage while helping to support its natural collagen.<sup>#†</sup>

### REACTIVATE )) *TimeWise Repair*\* *Volu-Firm*\* Night Treatment With Retinol, \$52

Fight the appearance of deep lines and wrinkles while you sleep.

### STEP 4: **REAWAKEN** (Constraints) *TimeWise Repair*<sup>®</sup> *Volu-Firm*<sup>®</sup> Eye Renewal Cream, \$42

Target visible deep lines, dark circles, sagging, bags and upper eyelid droop.

\*Based on panelists who agreed with statements in a six-week independent consumer study in which 195 women used the serum twice a day \*Based on in vitro testing of key ingredients