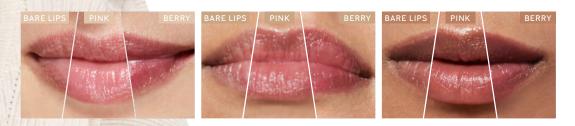

# EXPRESS YOURSELF IN A UNIQUELY YOU HUE!

PINK (Shown on Larissa)

Love your lips with two feel-good lip balm shades that feature pH-reactive ingredients for a hue that's all you.

### **IT'S pHENOMINAL!**

- Each shade transforms based on your unique chemistry.
- Both shades provide a subtle flush of one-of-a-kind color.
- The balm contains a moisturizing complex for soft, creamy color and kissable lips.

Limited-Edition<sup>†</sup> Mary Kay<sup>\*</sup> Intuitive pH Lip Balm in Pink and Berry, \$18 each