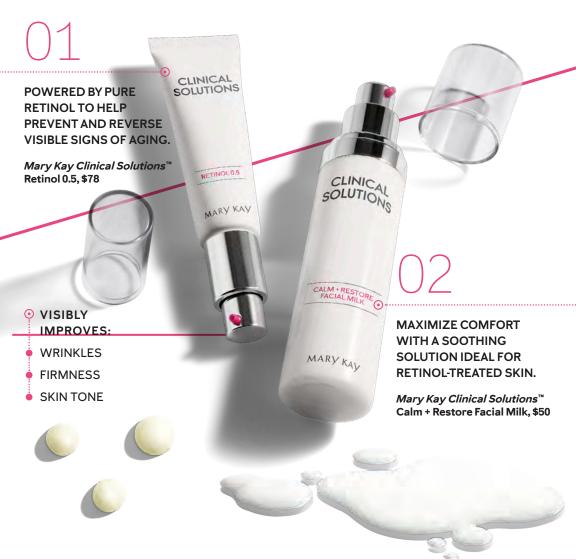

# PREVENT & REVERSE with retinol.

Experience the power of dermatology's goldstandard ingredient, pure, high-concentration retinol, with a dermocosmetic set that takes your skin care routine to the next level.

### MARY KAY CLINICAL SOLUTIONS<sup>™</sup> RETINOL 0.5 SET, \$120

Save \$8 when you purchase the set, recommended for first-time users of pure retinol.