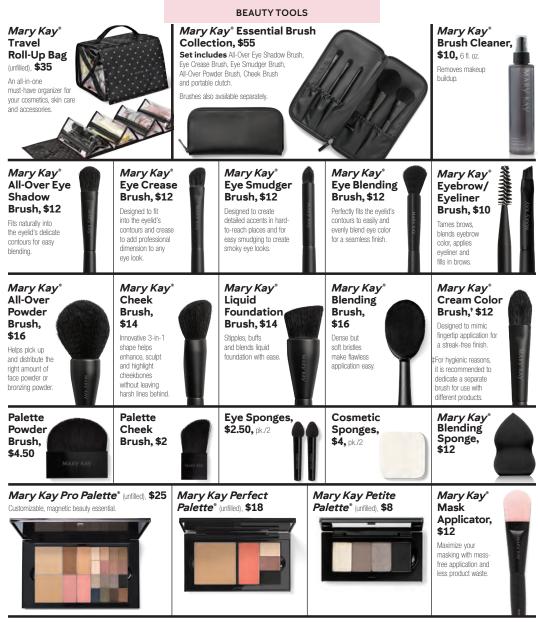

Be sure to add a Mary Kay\* palette and applicator.

bronze 2

| tight hazelnut<br>enny burnished bronze<br>ther* frozen iris                                                 |
|--------------------------------------------------------------------------------------------------------------|
| ither* frozen iris                                                                                           |
|                                                                                                              |
| ny onyx*                                                                                                     |
| volume<br>gger-looking                                                                                       |
| VOLUME<br>Mary Kay*<br>Ultimate<br>Mascara™,<br>\$15, .28 oz.                                                |
| Mary Kay*<br>Brow Definer<br>Percel, \$11,<br>.04 ar<br>A creany,<br>long-wearing,<br>waterproof<br>formula. |
|                                                                                                              |