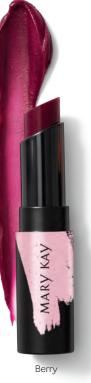

# EXPRESS YOURSELF IN A UNIQUELY YOU HUE!

PINK (Shown on Larissa)

Love your lips with two feel-good lip balm shades that feature pH-reactive ingredients for a hue that's all you.

### **IT'S pHENOMINAL!**

- Each shade transforms based on your unique chemistry.
- Both shades provide a subtle flush of one-of-a-kind color.
- The balm contains a moisturizing complex for soft, creamy color and kissable lips.

Limited-Edition<sup>†</sup> Mary Kay<sup>\*</sup> Intuitive pH Lip Balm in Pink and Berry, \$18 each